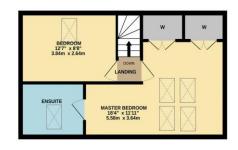

A fantastic 'Master' suit of large bedroom with robes, and full ensuite bathroom is available to the second floor, along with a further bedroom that could provide a perfect dressing room. The generous garden is another great feature, established and westerly facing, fully enclosed with lawn, decked entertaining area stocked borders.

Very briefly, the accommodation comprises an entrance hall, cloakroom/WC, bay-fronted lounge, dining room, modern upgraded kitchen/breakfast room and utility to the ground floor. The first floor brings four great bedrooms, one being ensuite, along with the separate family bathroom. The second floor is home to the 'Master' suite and further, sixth bedroom. A double width drive to the front allows off-road parking, approaching the integral garage.

GROUND FLOOR 1ST FLOOR 2ND FLOOR

Whilst every attempt has been made to ensure the accuracy of the floorplan contained here, measurements of doors, windows, rooms and any other items are approximate and no responsibility is taken for any error, omission or mis-statement. This plan is for illustrative purposes only and should be used as such by any prospective purchaser. The services, systems and appliances shown have not been tested and no guaranted as to their operability or efficiency can be given.