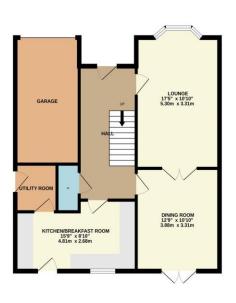

Very briefly, the accommodation comprises an entrance hall, cloakroom/WC, bay-fronted lounge, dining room, modern upgraded kitchen/breakfast room and utility to the ground floor. The first floor brings four great bedrooms, one being ensuite, along with the separate family bathroom. The second floor is home to the 'Master' suite and further, sixth bedroom. A double width drive to the front allows off-road parking, approaching the integral garage.

GROUND FLOOR 1ST FLOOR 2ND FLOOR

Whilst every attempt has been made to ensure the accuracy of the floorplan contained here, measurements of doors, windows, rooms and any other items are approximate and no responsibility is taken for any error, omission or mis-statement. This plan is for illustrative purposes only and should be used as such by any prospective purchaser. The services, systems and appliances shown have not been tested and no guaranted as to their operability or efficiency can be given.