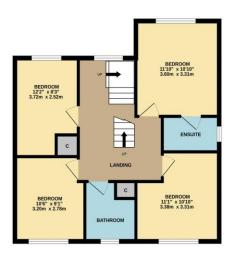

Very briefly, the accommodation comprises an entrance hall, cloakroom/WC, bay-fronted lounge, dining room, modern upgraded kitchen/breakfast room and utility to the ground floor. The first floor brings four great bedrooms, one being ensuite, along with the separate family bathroom. The second floor is home to the 'Master' suite and further, sixth bedroom. A double width drive to the front allows off-road parking, approaching the integral garage.

GROUND FLOOR 1ST FLOOR 2ND FLOOR

Whilst every attempt has been made to ensure the accuracy of the floorplan contained here, measurements of doors, windows, rooms and any other items are approximate and no responsibility is taken for any error, omission or mis-statement. This plan is for illustrative purposes only and should be used as such by any prospective purchaser. The services, systems and appliances shown have not been tested and no guaranted as to their operability or efficiency can be given.